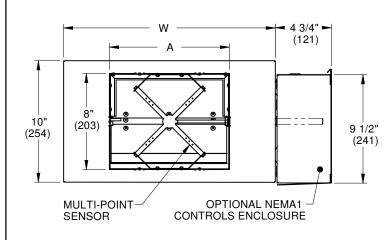

# **Submittal Sheet**

| UNIT SIZE | L            | W            | Α        | В            |
|-----------|--------------|--------------|----------|--------------|
| 9         | 15 1/2 (394) | 17 1/2 (445) | 10 (254) | 3 13/16 (97) |
| 10        |              |              | 12 (305) |              |
| 12        |              | 24 (610)     | 16 (406) |              |
| 14        | 19 (483)     | 30 (762)     | 21 (533) | 5 5/16 (135) |
| 16        |              | 38 (965)     | 29 (737) |              |

#### STANDARD CONSTRUCTION:

- 1/2" (13mm) THICK INTERNAL FIBERGLASS INSULATION WHICH MEETS REQUIREMENTS OF NFPA 90A AND UL181.
- 22 GAUGE GALVANIZED STEEL HOUSING. MECHANICALLY SEALED, LEAK RESISTANT CONSTRUCTION.
- RECTANGULAR DISCHARGE OPENING WITH SLIP AND DRIVE CLEAT DUCT CONNECTION.
- MULTI-POINT, CENTER AVERAGING AIRFLOW SENSOR.
- 1/2" (13mm) GALVANIZED DAMPER SHAFT WITH POSITION INDICATOR.
- RIGHT HAND UNIT SHOWN (CRH), LEFT HAND AVAILABLE.

## UNIT OPTIONS:

- □ NEMA1 CONTROLS ENCLOSURE (PS)
- □ DISCONNECT SWITCH (DSW)
- □ 20 GAUGE CASING (20GA)
- □ HANGER BRACKETS (HB)
- □ BRASS AIRFLOW SENSOR GAUGE TAPS (GT)