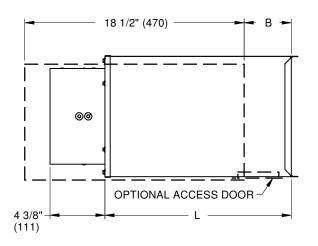

# **Submittal Sheet**

| UNIT SIZE | L            | W            | Α        | В            |
|-----------|--------------|--------------|----------|--------------|
| 9         | 15 1/2 (394) | 17 1/2 (445) | 10 (254) | 3 13/16 (97) |
| 10        |              |              | 12 (305) |              |
| 12        |              | 24 (610)     | 16 (406) |              |
| 14        | 19 (483)     | 30 (762)     | 21 (533) | 5 5/16 (135) |
| 16        |              | 38 (965)     | 29 (737) |              |

## BOTTOM ACCESS DOOR:

- □ ACCESS DOOR WITH SCREWS (AD)
- □ ACCESS DOOR WITH SNAP LATCHES (ADL)
- □ ACCESS DOOR WITH QUARTER TURN LATCHES (ADQ)